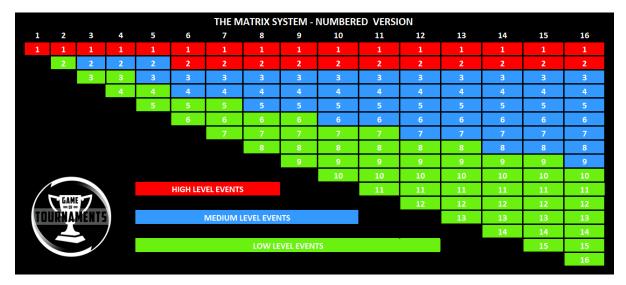

## THE MATRIX SYSTEM FOR THIS EVENT

## TOURNAMENT MATRIX GRAPHS BELOW

| THE MATRIX SYSTEM - RUSSEL FOSTER LEAGUE VERSION |                                 |       |                   |       |       |       |       |       |        |        |        |        |        |        |
|--------------------------------------------------|---------------------------------|-------|-------------------|-------|-------|-------|-------|-------|--------|--------|--------|--------|--------|--------|
| 1 2                                              | 3                               | 4     | 5                 | 6     | 7     | 8     | 9     | 10    | 11     | 12     | 13     | 14     | 15     | 16     |
| PREM PREM                                        | PREM                            | PREM  | PREM              | PREM  | PREM  | PREM  | PREM  | PREM  | PREM   | PREM   | PREM   | PREM   | PREM   | PREM   |
| DIV 1                                            | DIV 1                           | DIV 1 | DIV 1             | DIV 1 | DIV 1 | DIV 1 | DIV 1 | DIV 1 | DIV 1  | DIV 1  | DIV 1  | DIV 1  | DIV 1  | DIV 1  |
|                                                  | DIV 2                           | DIV 2 | DIV 2             | DIV 2 | DIV 2 | DIV 2 | DIV 2 | DIV 2 | DIV 2  | DIV 2  | DIV 2  | DIV 2  | DIV 2  | DIV 2  |
|                                                  |                                 | DIV 3 | DIV 3             | DIV 3 | DIV 3 | DIV 3 | DIV 3 | DIV 3 | DIV 3  | DIV 3  | DIV 3  | DIV 3  | DIV 3  | DIV 3  |
|                                                  |                                 |       | DIV 4             | DIV 4 | DIV 4 | DIV 4 | DIV 4 | DIV 4 | DIV 4  | DIV 4  | DIV 4  | DIV 4  | DIV 4  | DIV 4  |
|                                                  |                                 |       |                   | DIV 5  | DIV 5  | DIV 5  | DIV 5  | DIV 5  | DIV 5  |
|                                                  |                                 |       |                   |       | DIV 6  | DIV 6  | DIV 6  | DIV 6  | DIV 6  | DIV 6  |
|                                                  |                                 |       |                   |       |       | DIV 7 | DIV 7 | DIV 7 | DIV 7  | DIV 7  | DIV 7  | DIV 7  | DIV 7  | DIV 7  |
|                                                  |                                 |       |                   |       |       |       | DIV 8 | DIV 8 | DIV 8  | DIV 8  | DIV 8  | DIV 8  | DIV 8  | DIV 8  |
|                                                  |                                 |       |                   |       |       |       |       | DIV 9 | DIV 9  | DIV 9  | DIV 9  | DIV 9  | DIV 9  | DIV 9  |
|                                                  |                                 |       | HIGH LEVEL EVENTS |       |       |       |       |       | DIV 10 |
|                                                  | DIV 11                          |       |                   |       |       |       |       |       | DIV 11 |        |
| TOURNA                                           | TOURNAMENTS MEDIUM LEVEL EVENTS |       |                   |       |       |       |       |       | DIV 12 | DIV 12 | DIV 12 | DIV 12 |        |        |
|                                                  |                                 | 7     |                   |       |       |       |       |       |        |        |        | DIV 13 | DIV 13 | DIV 13 |
|                                                  |                                 |       | LOW LEVEL EVENTS  |       |       |       |       |       |        |        |        |        | DIV 14 | DIV 14 |
|                                                  |                                 |       |                   |       |       |       |       |       |        |        |        |        |        | DIV 15 |

## HOW THE MATRIX SYSTEM WORKS?

- 1) Find out how many total league divisions there are at your age group.
- 2) Find out your division number
- 3) Look across the chart until the total number of divisions matches your age group
- 4) Go down the chart until you come to your division
- 5) Whatever colour you land on matches if you qualify for this tournament or not.

EXAMPLE 1 – Under 9s has 12 divisions, your team is in division 4. This comfortable lands in the blue section which means you will be accepted into the event

EXAMPLE 2 – Under 15s has 6 divisions, your team is in division 2. This lands in the Red Section so you won't be accepted into this event.