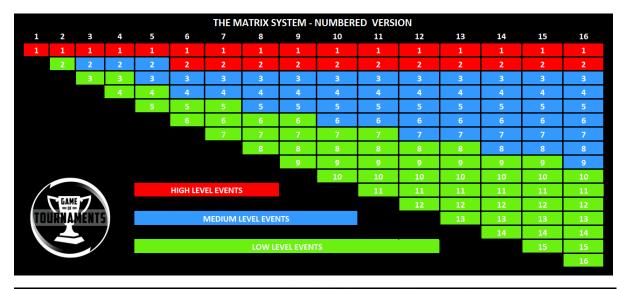

## HOW THE MATRIX SYSTEM WORKS?

- 1) Find out how many total league divisions there are at your age group.
- 2) Find out your division number
- 3) Look across the chart until the total number of divisions matches your age group
- 4) Go down the chart until you come to your division
- 5) Whatever colour you land on matches if you qualify for this tournament or not.

EXAMPLE 1 – Under 9s has 12 divisions, your team is in division 4. This comfortable lands in the blue section which means you will be accepted into the event

EXAMPLE 2 – Under 15s has 6 divisions, your team is in division 2. This lands in the Red Section so you won't be accepted into this event.